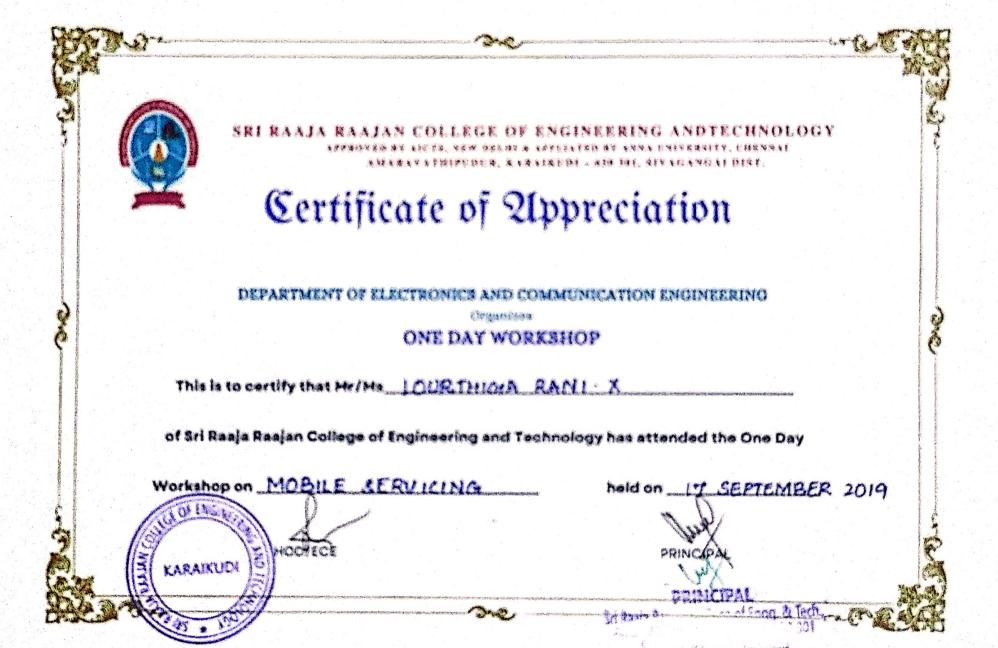

### WORKSHOP REPORT

ONE DAY WORKSHOP On 'MOBILE SERVICING' held On 17th September, 2019 At Sri Raaja Raajan College Of Engineering And Technology Amaravathipudur Karaikudi

The Workshop on Mobile Servicing organized by dept of ECE, Sri Raaja Raajan College of Engineering and Technology. The Workshop was attended by about 60 participants who included Chief Guests, HOD's, Staff members and Students. The occasion was marked by Department of ECE Sri Raaja Raajan College of Engineering and Technology Amaravathipudur Karaikudi, 2019-2020. Ms.K.Dviya Assistant Professor Department of ECE, in his inaugural address appraised the participants of the efforts taken by SRRCET in Electronics and communication during the year. On chief guest address Mr, Saravanan M.E., Mobile servicing operator, Sivagangai indicated that facility for the students to work both theoretically as well as practically. He urged Student to take steps to know about Mobile servicing and its Operation. He called up on all students to come together dealing well with Mobile servicing Equipments along with Hands-on Training.

The Workshop had in depth discussions on issues concerning the Recent trends in Mobile Servicing the scholars get opportunities throughout Mobile Servicing. The Workshop provided Valuable inputs to the Students which would help them to steer their efforts towards Eareer development of them.