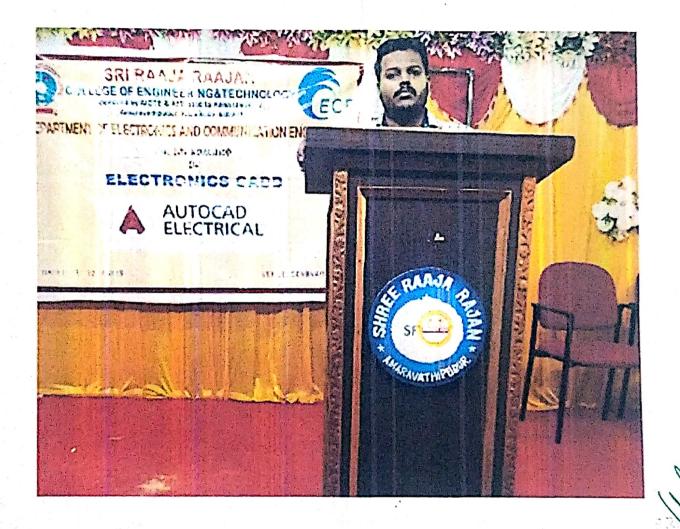

### WORKSHOP REPORT

ONE DAY WORKSHOP On 'Electronics CADD' Held On 22<sup>nd</sup> January ,2019 At Sri Raaja Raajan College Of Engineering And Technology Amaravathipudur Karaikudi

The Workshop on Electronics CADD organized by dept of ECE, Sri Raaja Raajan College of Engineering and Technology. The workshop was attended by about 75 participants who included Chief Guests, HOD's, Staff members and Students. The occasion was marked by Department of ECE, 2018-2019. Ms. K.Divya, Assistant Professor Department of ECE, in his inaugural address appraised the participants of the efforts taken by SRRCET in Electronics and communication during the year. On chief guest address Mr.Manivannan Vadivel, Senior Drafter, Skylight Electrical Engineering Ptd Ltd. Program Designer, Karaikudi indicated that facility for the students to work both theoretically as well as practically. He urged Student to take steps to know about Electronics Circuit Design and Its Implementation through CADD. He called up on all students to come together dealing well with E-CADD along with the various CircuitImplementations. This workshop organize along with CADD & SOFTWARE TRAINING INSTITUTE.

PRINCIPAL Sri Raaja Raajan College of Engg. & Tech Amaravathipudur, Karaikudi - 630 301 Sivagangai Dist. Tamil Nadu

Fig: Workshop on Electronics CADD at 22.01.2019 Amazavathipudor, Karaikudi 630 301

APPROVED BY AICTE, NEW DELHI & AFFLIATED BY ANNA UNIVERSITY, CHENNAI AMARAVATHIPUDUR, KARAIKUDI - 630 301, SIVAGANGAI DIST.