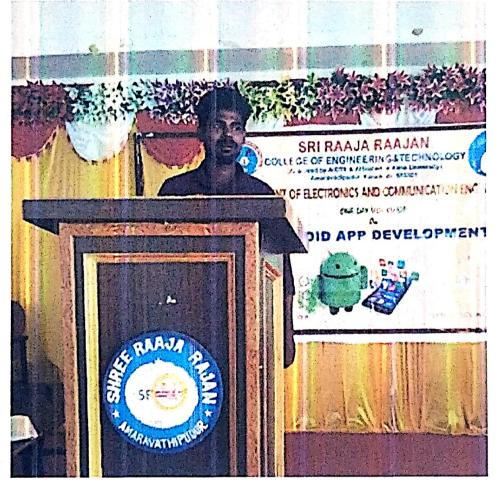

### **WORKSHOP REPORT**

ONE DAY WORKSHOP On 'Android App Development' Held On 23rd January ,2018. At Sri RaajaRaajan College Of Engineering And Technology Amaravathipudur Karaikudi

The Workshop on Android App Development was organized by Dept of ECE, Sri Raaja Raajan College of Engineering and Technology. It was attended by about 76 participants which included Chief Guests, HOD's, Staff members and Students. The occasion was marked by Department of ECE, 2017-2018. Mr.Nirmalraj Assistant Professor Department of ECE,in his inaugural address appraised the participants of the efforts taken by SRRCET in Electronics and communication during the year. On chief guest address Mr, Kalidass C-CUBE Technology, Karaikudi, Sivagangai indicated that facility for the students to work both theoretically as well as practically. He urged Student to take steps to know about android and its Specifications. He called up on all students to come together dealing well with Android OS along with the various app Implementations. This workshop organize along with THAAIMADI PRINTERS.

The Workshop had in depth discussions on issues concerning the Recent trends in Android Applications, How the scholars get opportunities and also How to rectify the challenges.

The workshop provided valuable inputs to the Students which would help them to steer their efforts towards Career development of them.