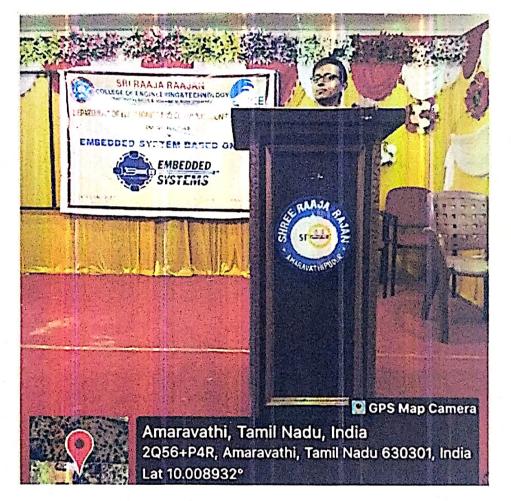

#### WORKSHOP REPORT

ONE DAY WORKSHOP On 'EMBEDDED SYSTEM BASED ON IOT' held On 21th FEBRUARY, 2022 At Sri Raaja Raajan College Of Engineering And Technology Amaravathipudu Karaikudi

The Workshop on embedded system organized by dept of ECE, Sri Raaja Raajan College of Engineering and Technology. The Workshop was attended by about 70 participants which included Chief Guests, HOD's, Staff members and Students. The occasion was marked by Department of ECE Sri Raaja Raajan College of Engineering and Technology Amaravathipudur, Karaikudi 2021-2022. Mrs.K.Isabella Rani, Assistant Professor Department of ECE Sri Raaja Raajan College of Engineering and Technology Amaravathipudur Karaikudi , in her inaugural address appraised the participants of the efforts taken by SRRCET in Electronics and communication during the year. On chief guest address Shri, Janakiram Kumar, IOT developer Pristatech Private Ltd., and ShriA. Manavalan IOT developer, C Cube Technologies indicated that facility for the students to work both theoretically as well as practically. He urged Student to take steps to know about Embedded and it's applications.. He called up on all students to come together dealing well with embedded along with the Real time opportunities.

The Workshop had in depth discussions on issues concerning the Recent trends in embedded systems and its real time applications, How the scholars get opportunities and also research oriented Challenges. The Workshop provided valuable inputs to the Students which would help them to steer their efforts towards Career development of them.