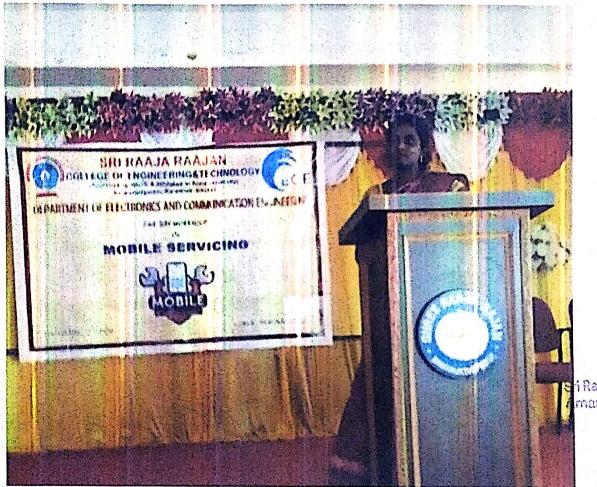

### WORKSHOP REPORT

ONE DAY WORKSHOP On 'MOBILE SERVICING' held On 17th September, 2019 At Sri Raaja Raajan College Of Engineering And Technology Amaravathipudur Karaikudi

The Workshop on Mobile Servicing organized by dept of ECE, Sri Raaja Raajan College of Engineering and Technology. The Workshop was attended by about 60 participants who included Chief Guests, HOD's, Staff members and Students. The occasion was marked by Department of ECE Sri Raaja Raajan College of Engineering and Technology Amaravathipudur Karaikudi, 2019-2020. Ms.K.Dviya Assistant Professor Department of ECE, in his inaugural address appraised the participants of the efforts taken by SRRCET in Electronics and communication during the year. On chief guest address Mr, Saravanan M.E., Mobile servicing operator, Sivagangai indicated that facility for the students to work both theoretically as well as practically. He urged Student to take steps to know about Mobile servicing and its Operation. He called up on all students to come together dealing well with Mobile servicing Equipments along with Hands-on Training.

The Workshop had in depth discussions on issues concerning the Recent trends in Mobile Servicing the scholars get opportunities throughout Mobile Servicing. The Workshop provided Valuable inputs to the Students which would help them to steer their efforts towards Eareer development of them.